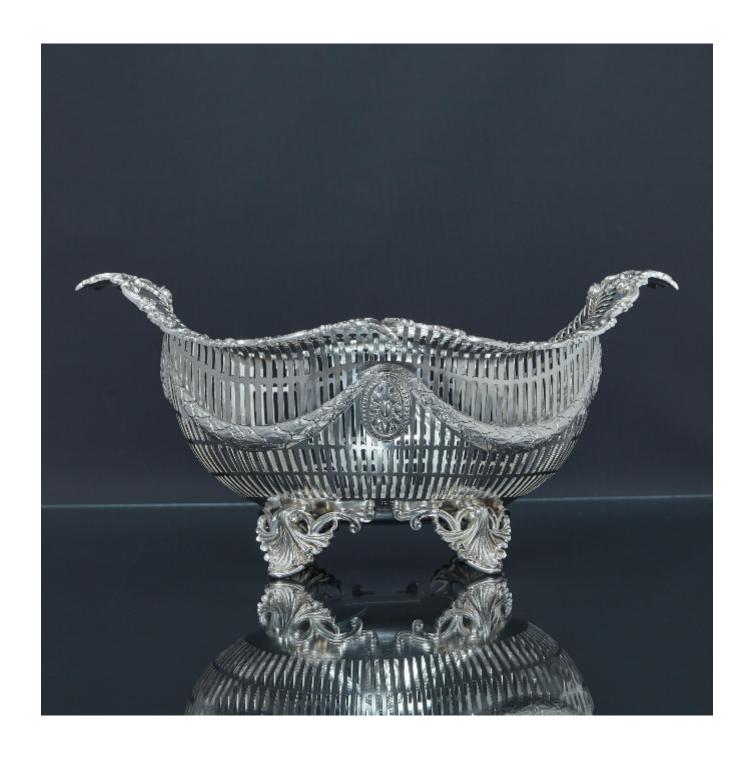

## Large Victorian pierced bowl

Thomas Bradbury & Sons

£7,500

REF: 7740

Height: 203 mm (7.99") Width: 432 mm (17.01") Depth: 318 mm (12.52")

Weight: 1659 g

## Description

A large and impressive oval antique silver basket featuring slat work and fine cast detailing, The body is decorated with hand-pierced openwork detailing and a central band of hand-chased leaf and berry garlands supported by classical medallions. The undulating border has an attractive cast and applied scroll and leaf design interspersed with flowerheads and fruits. This basket is mounted on four cast husk and scroll feet.

This impressive bowl would make a wonderful table centrepiece and can be used for fruit or, with the addition of a glass liner, for flower displays.