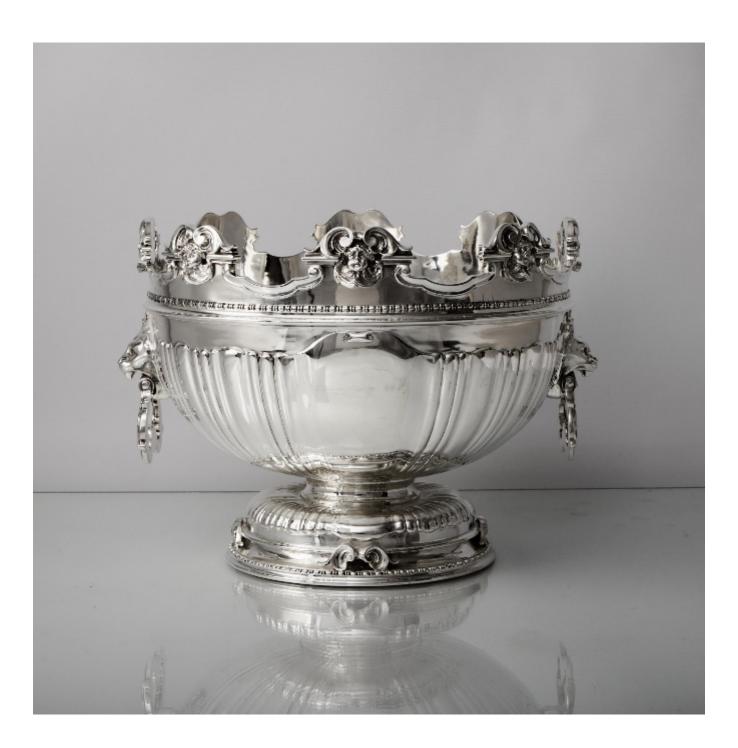

## Description

An exceptionally fine and heavy rose bowl with Monteith style rim and fluted body. The scalloped edge incorporates architectural scrolls and cherub masks, cast in exceptional detail. The beautifully detailed lion masks on either side have hinged leaf and scroll handles held in their open roaring mouths. The scrolls and fluting seen on the rim and body are repeated on the round domed foot.

This bowl is one of the heaviest we have seen for its size.