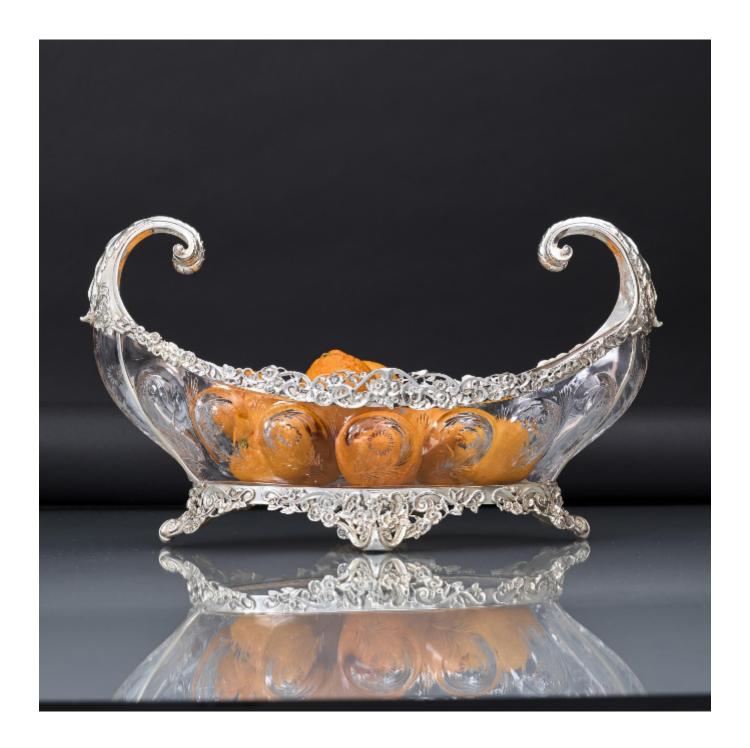

## Description

A magnificent antique Edwardian glass and silver centrepiece. The elegant boat-shaped glass bowl is cut to resemble rock crystal and sits on a cast and openwork silver base that is profusely decorated with myriad scrolling tendrils and flowers. The ornate silver decoration continues across the rim of the glass body and finishing with curled scrolls at either end.

Owing to the beautifully cut design on the glass, this bowl is perfect as a purely decorative piece. Lighting it would further enhance its beauty and bring out the detail. Equally, this substantial bowl would be ideal for holding fruit or displaying flowers.