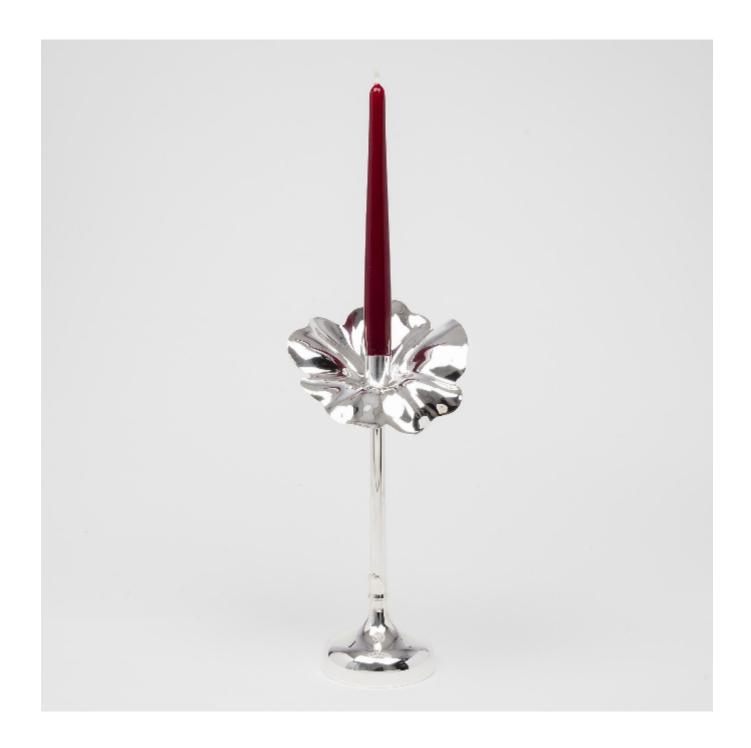

## Large Flor silver candlestick

De Vecchi

£2,950

REF: 4604

Height: 400 mm (15.75")

Diameter: 240 mm (9.45")

Weight: 730 g

## Description

Playing on the superb mirror qualities of silver, these floral vases that convert to candlesticks - or are they candlesticks that double up as vases - have the typical highly polished and reflective surfaces we have come to expect from Gabriele De Vecchi, and they were designed by him in 1998. The gleaming silver petals surround a flower with light and absorb the colours. And with a candle, they produce beautiful illumination that looks particularly dramatic when clustered together. The silver Flor candlestick vases look particularly stunning when combined with the shorter Bugia pieces, also by De Vecchi.