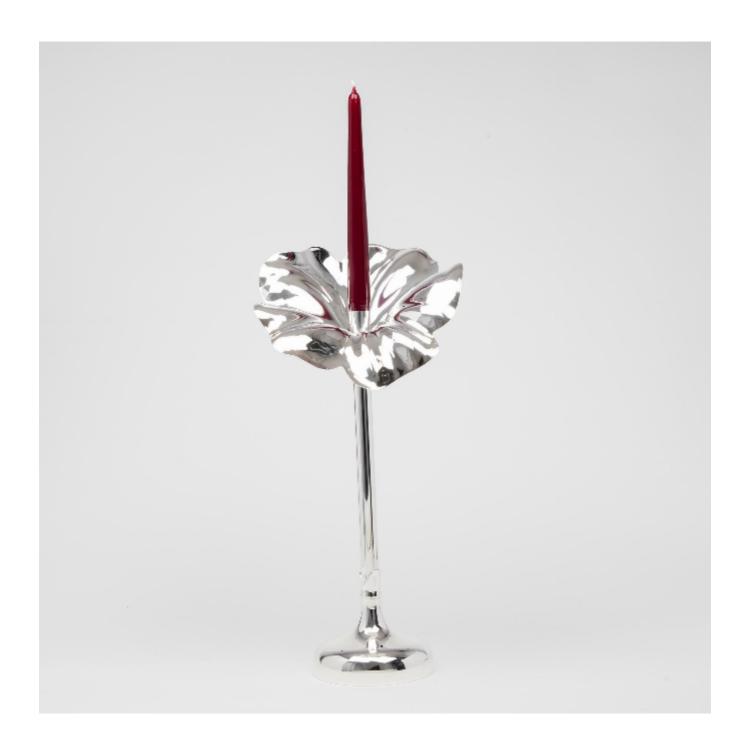

## Extra large Flor silver candlestick

De Vecchi

£3,295

REF: 4606

Height: 470 mm (18.5")

Diameter: 240 mm (9.45")

Weight: 760 g

## Description

Playing on the superb mirror qualities of silver, these floral vases that convert to candlesticks - or are they candlesticks that double up as vases - have the typical highly polished and reflective surfaces we have come to expect from Gabriele De Vecchi, and they were designed by him in 1998. The gleaming silver petals surround a flower with light and absorb the colours. And with a candle, they produce beautiful illumination that looks particularly dramatic when clustered together. The silver Flor candlestick vases look particularly stunning when combined with the shorter Bugia pieces, also by De Vecchi.