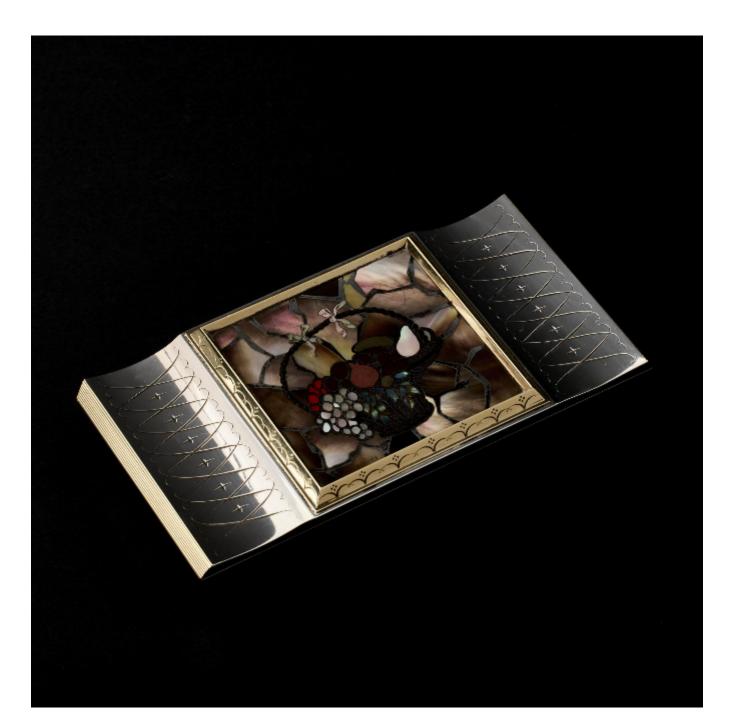

## Silver box with mother-of-pearl decorated lid

Asprey & Co

REF: 8404 Height: 30 mm (1.18") Width: 160 mm (6.3") Depth: 85 mm (3.35") Weight: 390 g

## Description

Handmade mid-century sterling silver box, inlaid with mother-of-pearl in a design featuring a basket of fruit and berries by the designer Lev (Leff) Schultz (1897-1970).

Panels flanking the central design, and the surrounding border, are hand engraved. The interior of the box is partitioned and gilded and both the body of the box and the mother-of-pearl panel are signed by the artists.

The silver box was designed by D R Currie and made by E Valentine for Asprey & Co