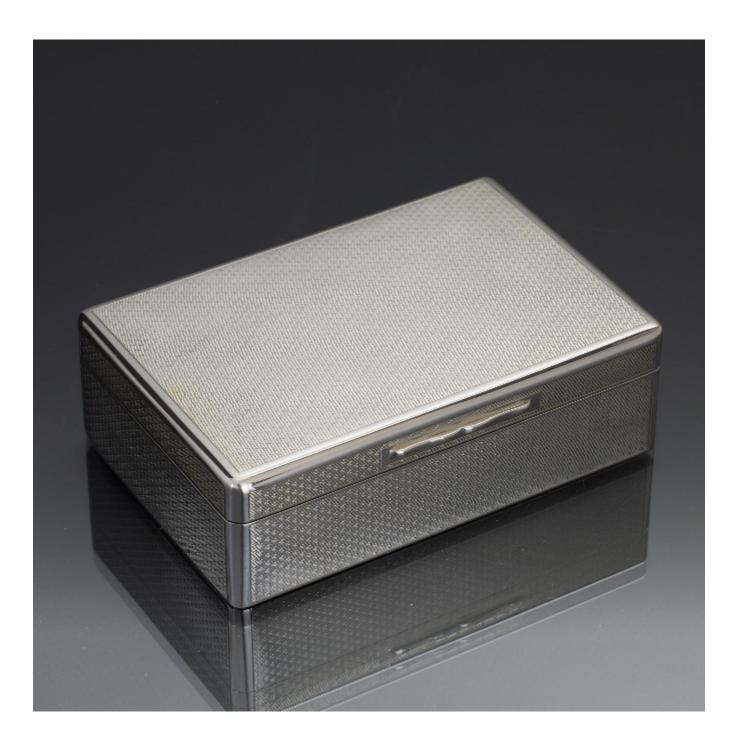

## Description

Handmade silver cigarette or cigar box of superior quality, with an engine-turned foxhead pattern design engraved exterior. The lid interior is gilded in a sign of superior quality. The silver box is lined, as is traditional, with cedarwood to keep the contents fresh, and the wooden partition can be removed or placed in various slots to house different sized cigars or cigarettes.

Of course, this box can be altered for other purposes; it would make a very good desk box or can be relined to be repurposed to hold jewellery.