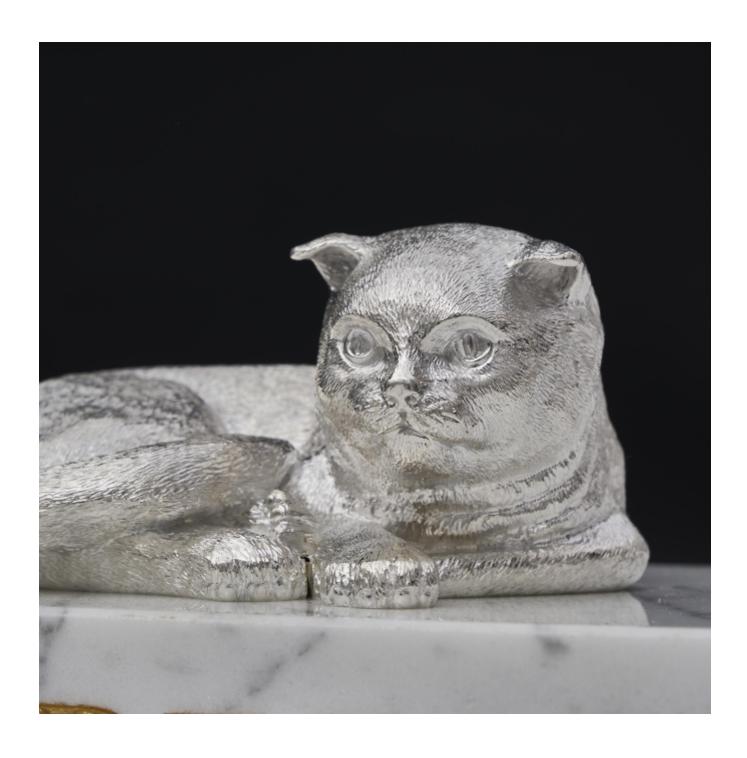

## Silver model cat mounted on a marble plinth

REF: 7973

Width: 115 mm (4.53")

## Description

This is an example of a private commission.

This cast model of a Scottish Fold cat was created from photographs of the customer's own pet. We made a wax model by hand, capturing its favourite pose, and slightly grumpy facial expression (a trait not repeated in its personality). This wax model was then used to make moulds from which we cast the cat in heavy gauge sterling silver. It was mounted on a white marble base with the cat's name carved into the stone.